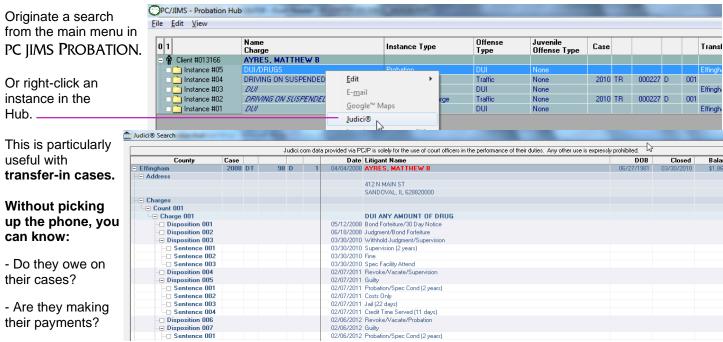

# Integration with <u>JUDIC</u> \*

Search case information across all participating courts.

- When are their scheduled hearings?

- Active warrants are flagged with name in red.

 Select/Copy <u>JUDICIUE</u> case information and Drag/Drop to a Microsoft Word® document for PSI writing or to print for attachment to PSI.