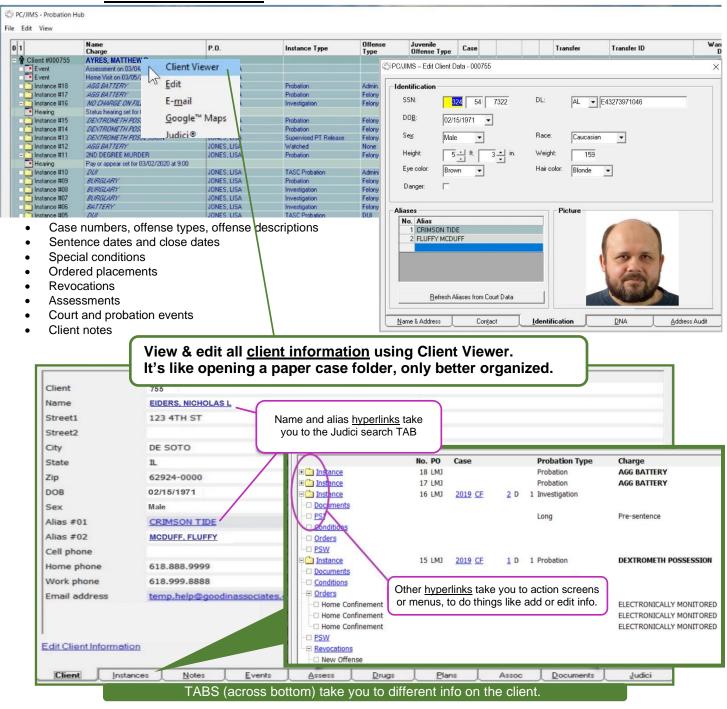

#### View & edit all client case information in the Probation Hub.

#### Customizable data entry tables - Set up custom tables for your unique needs

•

- Adult pre-screen
- Adult programs •
- Alias tracking •
- DNA transmittal data •
- DUI programs

- Drug tests
- Education •
- Employment •
- Home Confinement, adult & juvenile •
  - Juvenile programs & placements •